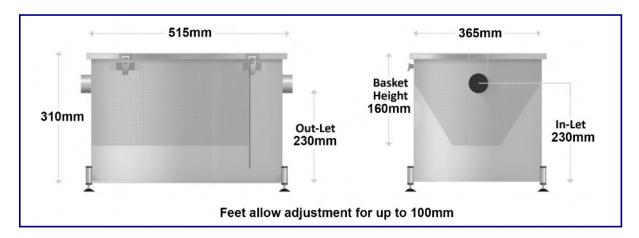

Simple to Install

Capacity: 40 Litres

Application: Small - Medium Restaurants / Hotels

Product Use: 1-2 Small Commercial Sinks & Dishwasher

Inlet: 40 mm
Outlet: 50 mm
Seal: Neoprene

Material: 304 Grade Stainless Steel Heavy Duty Installation: Under Sink / Work Bench or External