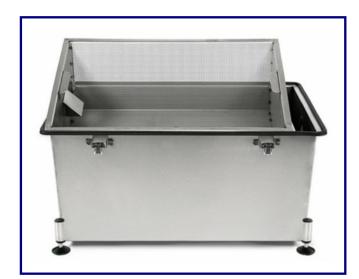

## **General Description:**

This UK built grease trap, manufactured from rust free 304 Stainless Steel, has a 40 litre capacity and is designed for under sink, workbench or external installation.

It is adequate for most small takeaways, cafes restaurants etc. with 1-2 small commercial sinks and dishwasher and features an air tight Neoprene seal to lock in odours.

Simple to Install

Capacity: 40 Litres

Application: Small - Medium Restaurants / Hotels

Product Use: 1-2 Small Commercial Sinks & Dishwasher

Inlet: 40 mm
Outlet: 50 mm
Seal: Neoprene

Material: 304 Grade Stainless Steel Heavy Duty Installation: Under Sink / Work Bench or External