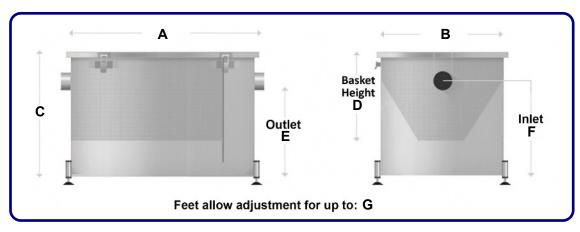

 GreaseGulper-A reliable grease trap, manufactured in the UK from 304 Stainless Steel, with the popular Filtra Trap basket, which is easy to clean and maintain.

> visit web shop

| Dims mm | Α   | В   | С   | D   | E   | F   | G         |
|---------|-----|-----|-----|-----|-----|-----|-----------|
| Small   | 440 | 365 | 310 | 160 | 230 | 230 | Up to 50  |
| Medium  | 515 | 365 | 310 | 160 | 230 | 230 | Up to 100 |
| Large   | 715 | 365 | 315 | 160 | 230 | 230 | Up to 100 |