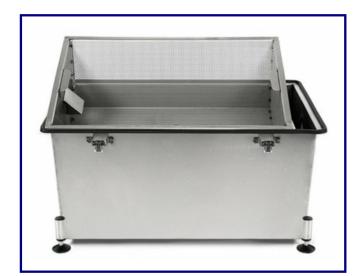

## **General Description:**

This UK built grease trap, manufactured from rust free 304 Stainless Steel, has a 60 litre capacity and is designed for under sink, workbench or external installation.

It is adequate for most small takeaways, cafes restaurants etc. with 1-3 small commercial sinks and dishwasher and features an air tight Neoprene seal to lock in odours.

Complies with: BS EN 1825-1:2004 UK Building Regulations

Designed in accordance with: BS EN 1825-2:2002

All Fittings supplied

Removable Filter Basket

Adjustable, levelling feet

Rust Free Stainless Steel

Air tight Neoprene lid seal

Simple to Install

Capacity: 60 Litres

Application: Medium Restaurants / Hotels

Product Use: 1-3 Medium Commercial Sinks & Dishwasher

Inlet: 40 mm
Outlet: 50 mm
Seal: Neoprene

Material: 304 Grade Stainless Steel Heavy Duty Installation: Under Sink / Work Bench or External