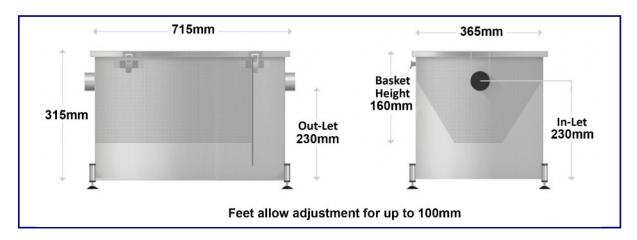

Simple to Install

Capacity: 60 Litres

Application: Medium Restaurants / Hotels

Product Use: 1-3 Medium Commercial Sinks & Dishwasher

Inlet: 40 mm
Outlet: 50 mm
Seal: Neoprene

Material: 304 Grade Stainless Steel Heavy Duty Installation: Under Sink / Work Bench or External